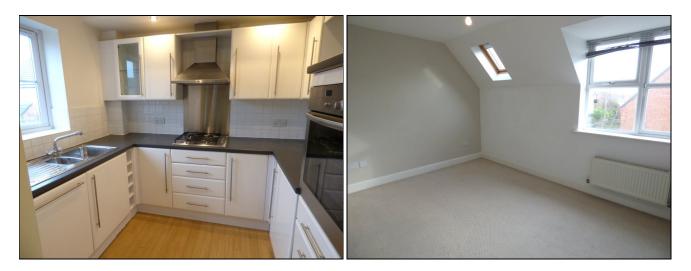

## FIRST FLOOR

Lounge; (15'7" x 15'5") A spacious area having feature french doors, T.V. & BT phone points.

Dining; (8'6" x 9'10") Having feature french doors also.

<u>Kitchen</u>; (6'7" x 8'10") Fully fitted with range of eye and base level units finished in white with grey granite effect work surface. Integrated fridge and dishwasher. Stainless steel gas hob with stainless steel canopy hood, and built-in electric oven.

## SECOND FLOOR

Master Bedroom: (13'7" x 9'2") T.V. aerial and BT phone point. Fitted with full room width wardrobe.

Ensuite; Fitted with large power shower unit, white suite comprising low level w.c. & pedestal wash hand basin.