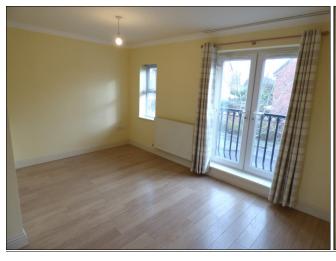

## FIRST FLOOR

Lounge; (15'7" x 15'5") A spacious area having feature french doors, T.V. & BT phone points.

Dining; (8'6" x 9'10") Having feature french doors also.

<u>Kitchen</u>; (6'7" x 8'10") Fully fitted with range of eye and base level units finished in white with grey granite effect work surface. Integrated fridge and dishwasher. Stainless steel gas hob with stainless steel canopy hood, and built-in electric oven.