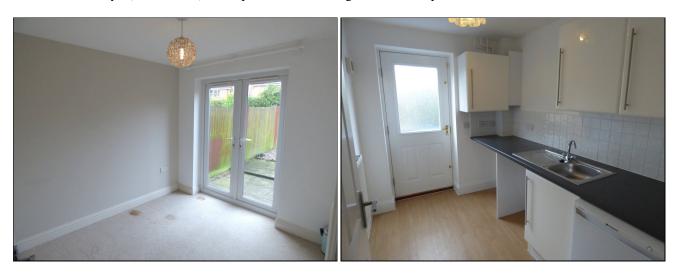

## **GROUND FLOOR**

Bedroom 3 / Study; (8'5" x 9' 4") With patio doors to rear garden and BT point.

Cloakroom/Shower: (2'92 x 9'4") Fitted with low level w.c., wash basin and shower

Utility Room; (6'7" x 8'10") Allocated space and provision for washing machine, tumble dryer & freezer.

## FIRST FLOOR

Lounge; (15'7" x 15'5") A spacious area having feature french doors, T.V. & BT phone points.

Dining; (8'6" x 9'10") Having feature french doors also.

<u>Kitchen</u>; (6'7" x 8'10") Fully fitted with range of eye and base level units finished in white with grey granite effect work surface. Integrated fridge and dishwasher. Stainless steel gas hob with stainless steel canopy hood, and built-in electric oven.