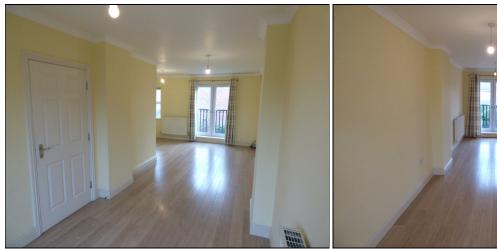

## FIRST FLOOR

Lounge; (15'7" x 15'5") A spacious area having feature french doors, T.V. & BT phone points.

Dining; (8'6" x 9'10") Having feature french doors also.

<u>Kitchen</u>; (6'7" x 8'10") Fully fitted with range of eye and base level units finished in white with grey granite effect work surface. Integrated fridge and dishwasher. Stainless steel gas hob with stainless steel canopy hood, and built-in electric oven.