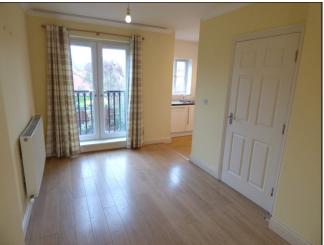

## FIRST FLOOR

Lounge; (15'7" x 15'5") A spacious area having feature french doors, T.V. & BT phone points.

Dining; (8'6" x 9'10") Having feature french doors also.

<u>Kitchen</u>; (6'7" x 8'10") Fully fitted with range of eye and base level units finished in white with grey granite effect work surface. Integrated fridge and dishwasher. Stainless steel gas hob with stainless steel canopy hood, and built-in electric oven.