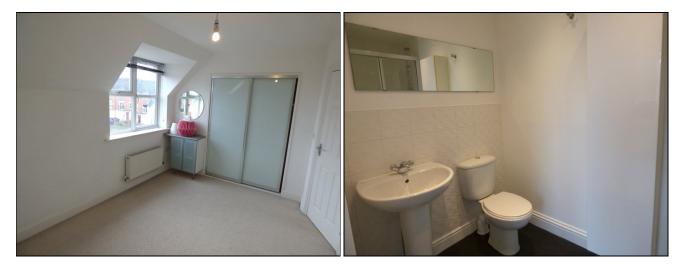

## SECOND FLOOR

Master Bedroom: (13'7" x 9'2") T.V. aerial and BT phone point. Fitted with full room width wardrobe.

Ensuite; Fitted with large power shower unit, white suite comprising low level w.c. & pedestal wash hand basin.

Bedroom 2; (8'7" x 12'0") With fitted wardrobe

Bathroom; (6'7" x 6'8") Comprising white suite – bath, pedestal wash hand basin, low level w.c.

**VIEWING: By appointment through Dove Property**