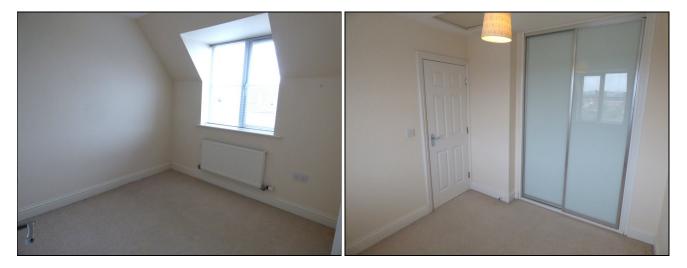

## SECOND FLOOR

Master Bedroom: (13'7" x 9'2") T.V. aerial and BT phone point. Fitted with full room width wardrobe.

Ensuite; Fitted with large power shower unit, white suite comprising low level w.c. & pedestal wash hand basin.

Bedroom 2; (8'7" x 12'0") With fitted wardrobe

Bathroom; (6'7" x 6'8") Comprising white suite – bath, pedestal wash hand basin, low level w.c.

**VIEWING: By appointment through Dove Property**